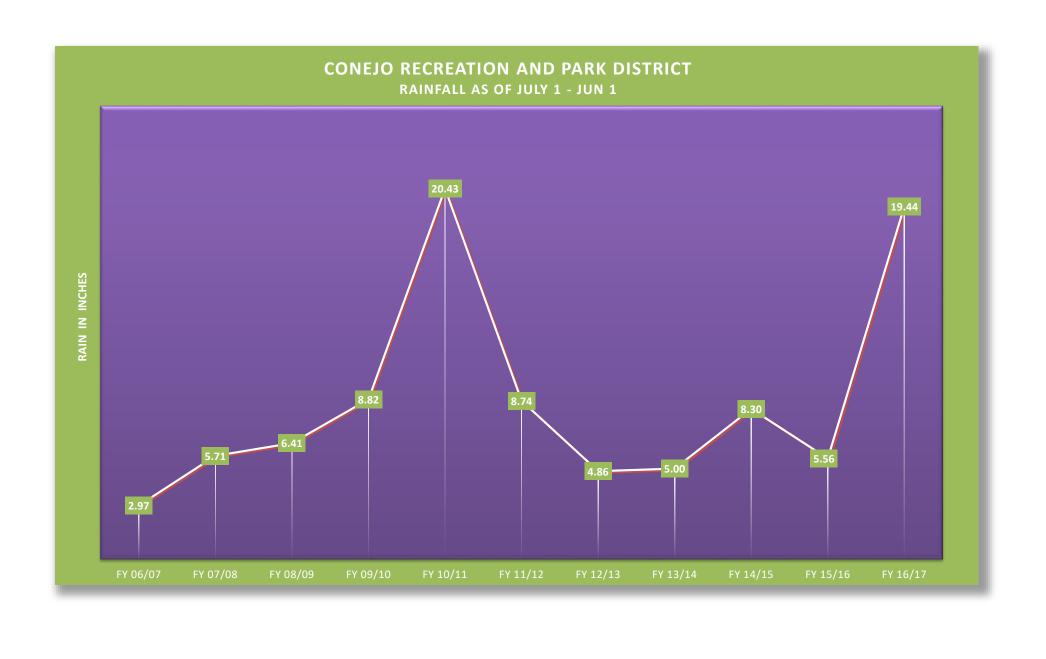

#### Water Use

Attached is the monthly water use report, including:

- Water use from June 1, 2015 to June 1, 2017 as compared to same months in 2013
- District's Water Usage per Acre (All Funds)
- Overall Water Costs (All Funds)
- Rainfall