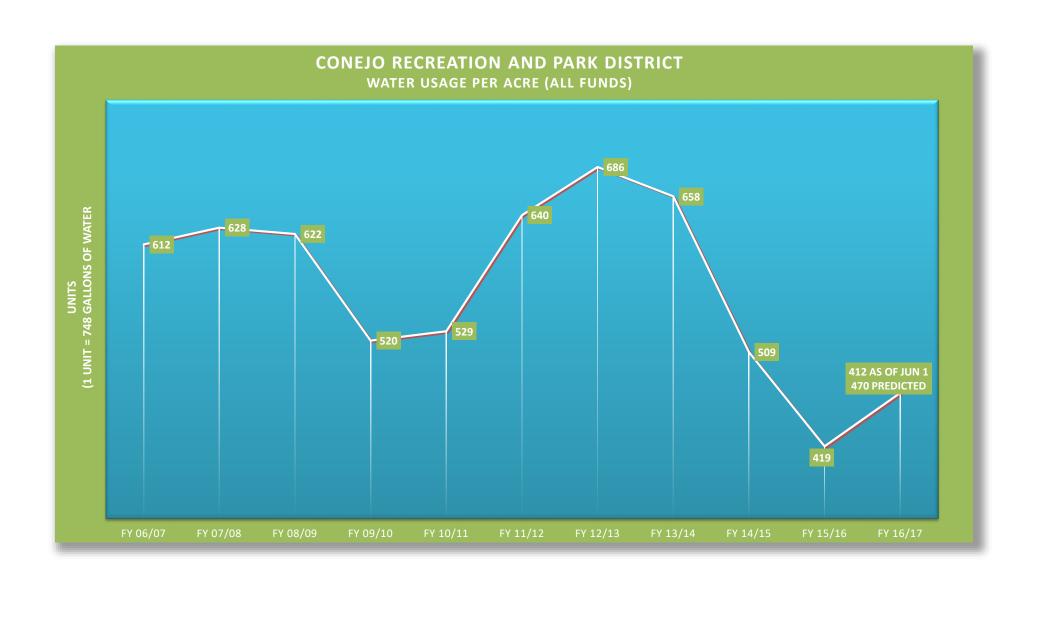

#### Water Use

Attached is the monthly water use report, including:

- Water use from June 1, 2015 to June 1, 2017 as compared to same months in 2013
- District's Water Usage per Acre (All Funds)
- Overall Water Costs (All Funds)
- Rainfall