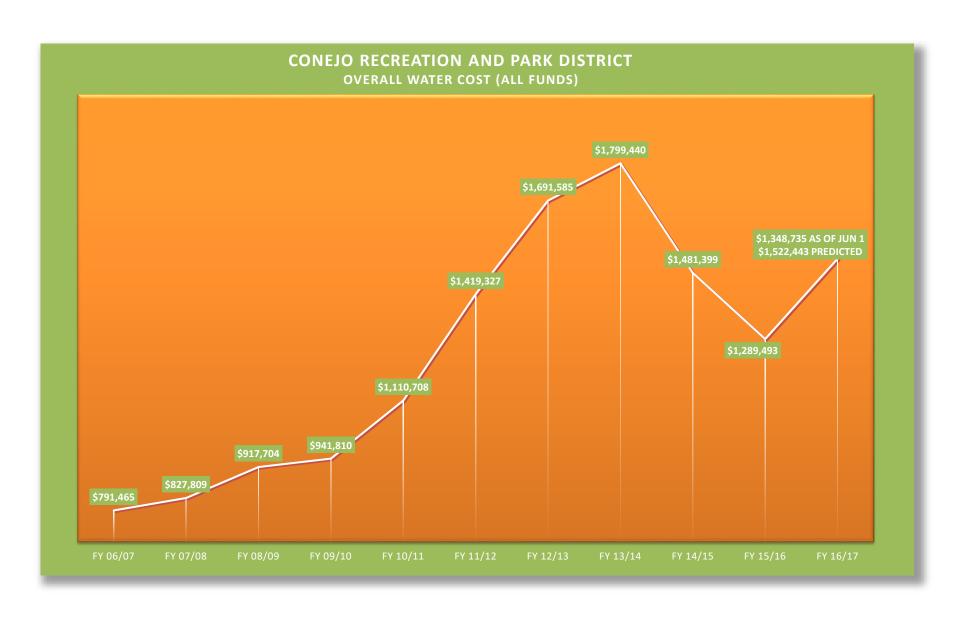

#### Water Use

Attached is the monthly water use report, including:

- Water use from June 1, 2015 to June 1, 2017 as compared to same months in 2013
- District's Water Usage per Acre (All Funds)
- Overall Water Costs (All Funds)
- Rainfall