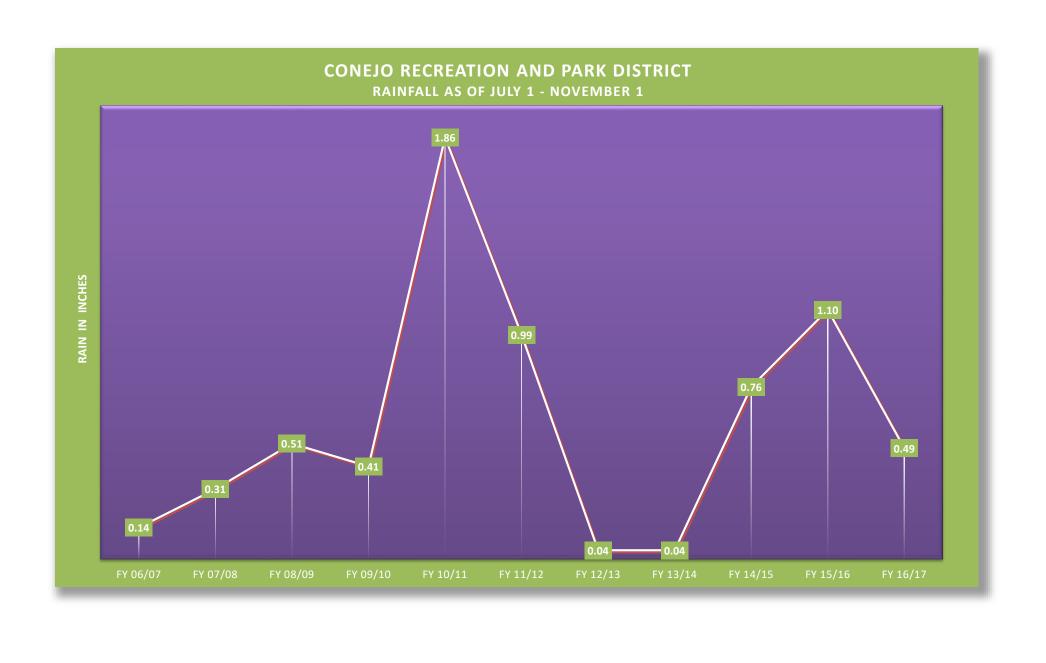

## **Water Use**

Attached is the monthly water use report, including:

- Water use from June 1, 2015 to January 2017 as compared to same months in 2013 (by Districtwide, and by water agency)
- District's Water Usage per Acre (All Funds)
- Overall Water Costs (All Funds)
- Rainfall