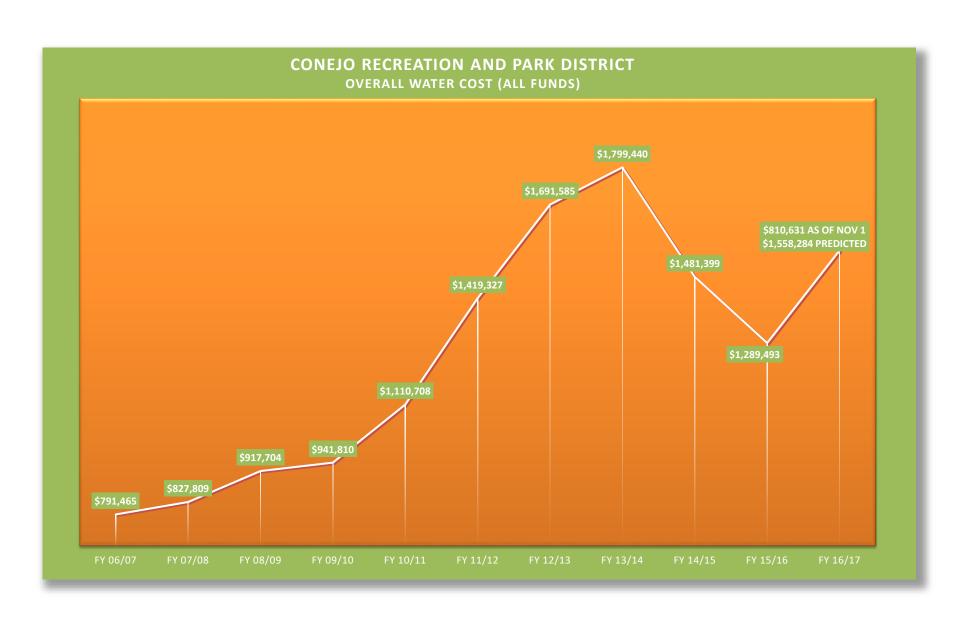

## **Water Use**

Attached is the monthly water use report, including:

- Water use from June 1, 2015 to January 2017 as compared to same months in 2013 (by Districtwide, and by water agency)
- District's Water Usage per Acre (All Funds)
- Overall Water Costs (All Funds)
- Rainfall