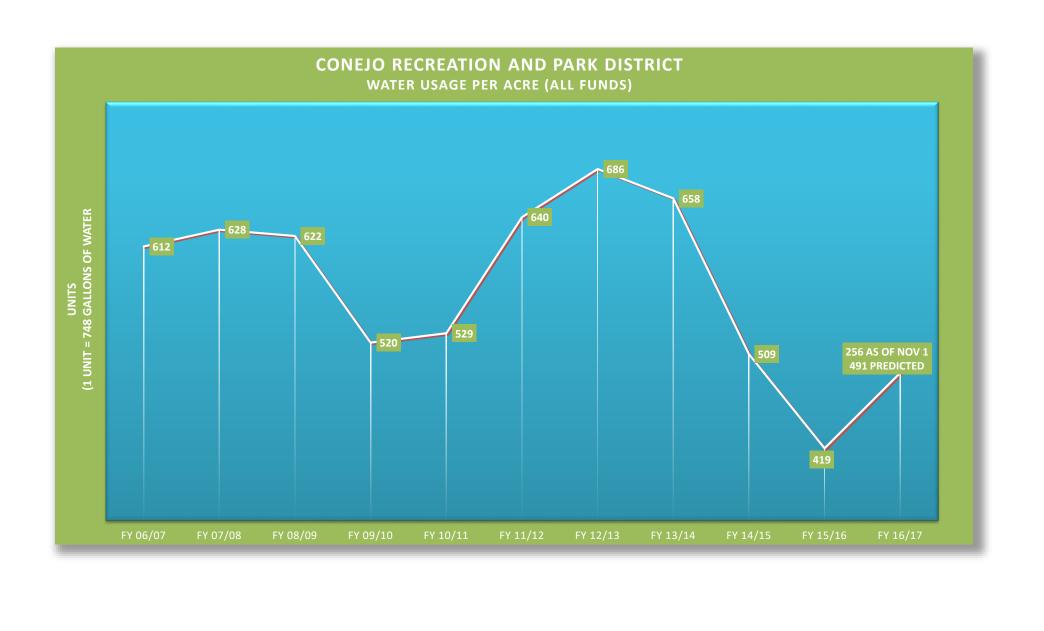

## **Water Use**

Attached is the monthly water use report, including:

- Water use from June 1, 2015 to January 2017 as compared to same months in 2013 (by Districtwide, and by water agency)
- District's Water Usage per Acre (All Funds)
- Overall Water Costs (All Funds)
- Rainfall