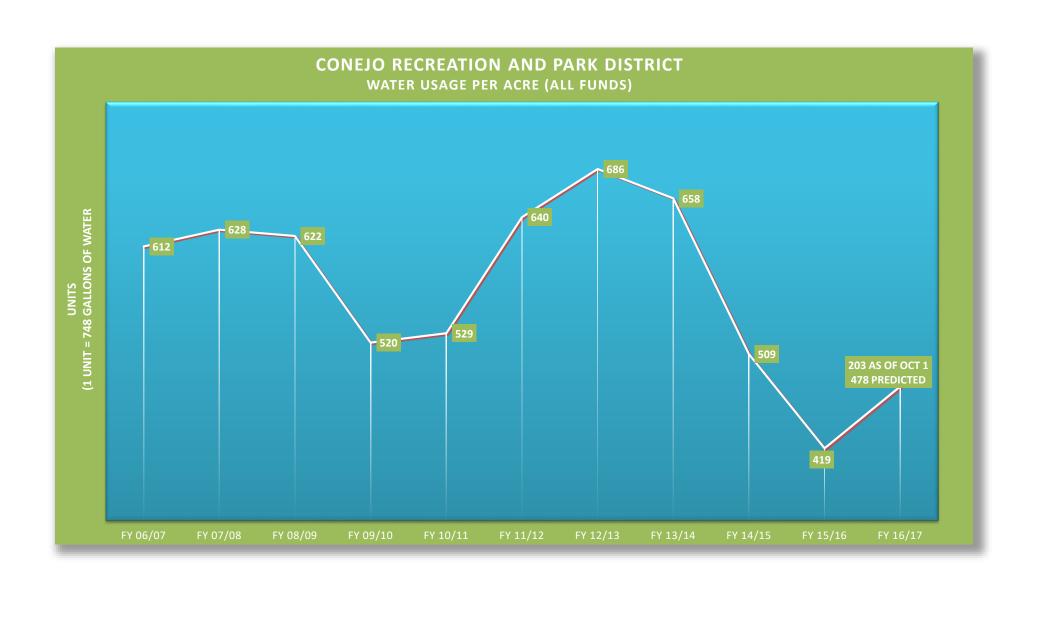

## Water Use

Attached is the monthly water use report, including:

- Water use from June 1, 2015 to January 2017 as compared to same months in 2013 (by Districtwide, and by water agency)
- District's Water Usage per Acre (All Funds)
- Overall Water Costs (All Funds)
- Rainfall