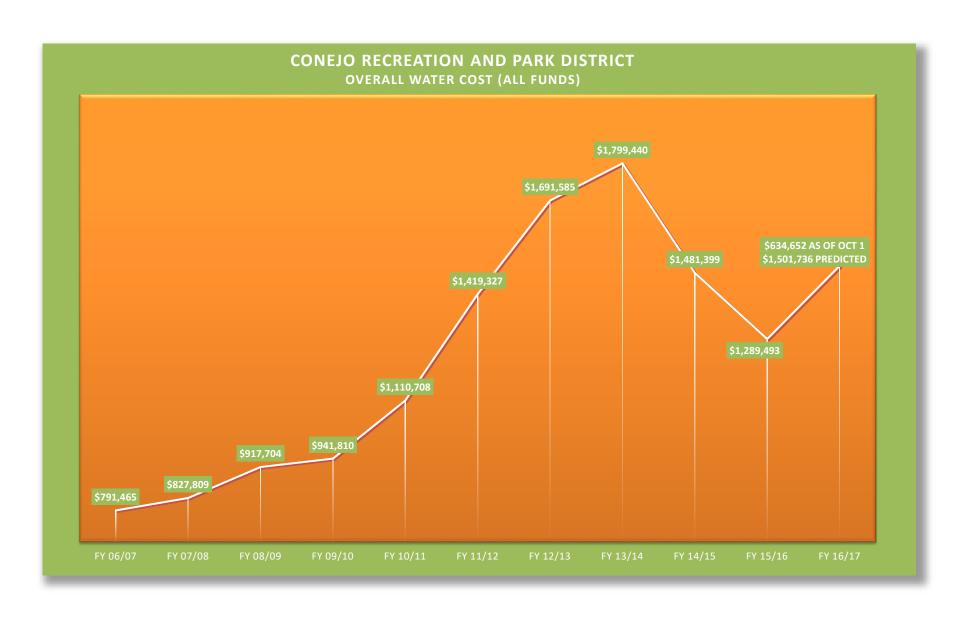

## Water Use

Attached is the monthly water use report, including:

- Water use from June 1, 2015 to January 2017 as compared to same months in 2013 (by Districtwide, and by water agency)
- District's Water Usage per Acre (All Funds)
- Overall Water Costs (All Funds)
- Rainfall