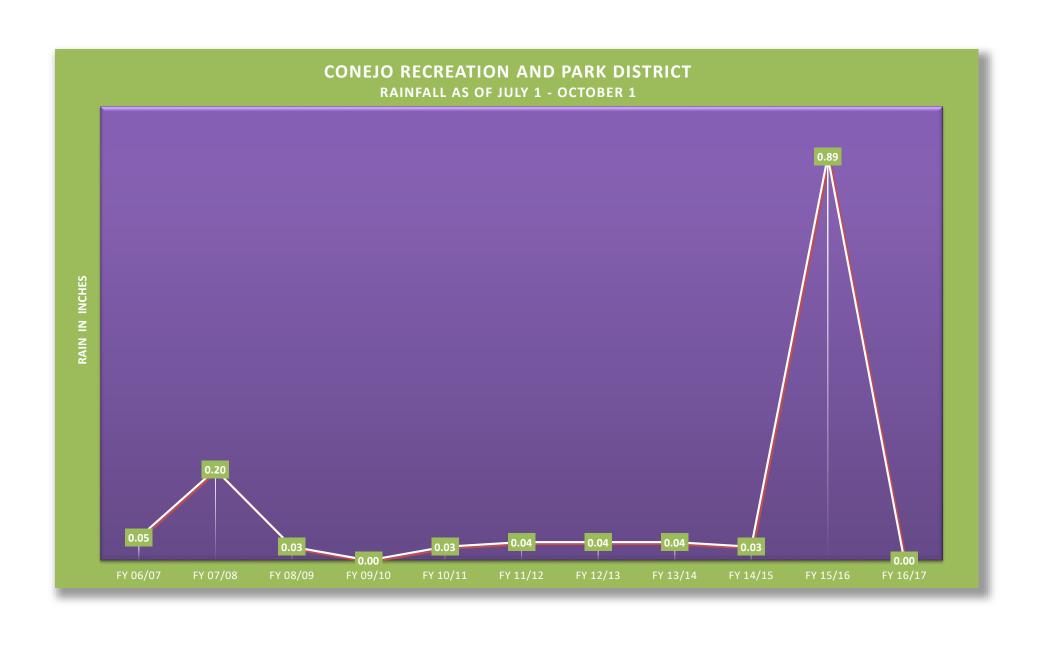

## Water Use

Attached is the monthly water use report, including:

- Water use from June 1, 2015 to January 2017 as compared to same months in 2013 (by Districtwide, and by water agency)
- District's Water Usage per Acre (All Funds)
- Overall Water Costs (All Funds)
- Rainfall