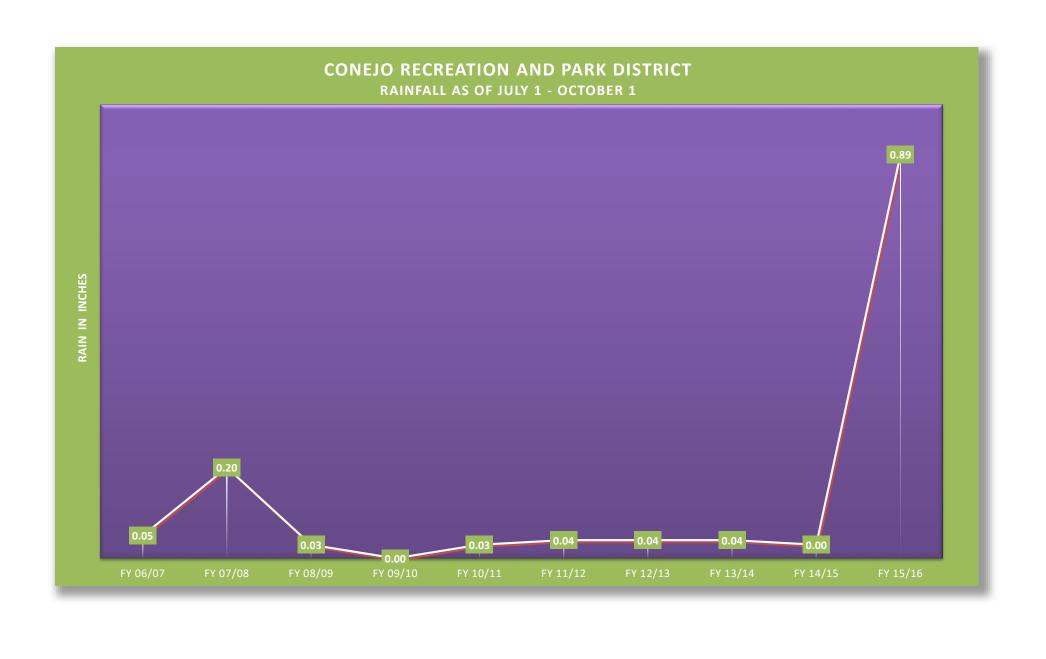

#### Water Use

Attached is the monthly water use report, including:

- Water use from June 1, 2015 to February 28, 2016 as compared to June 1, 2013 to February 28, 2014 (by Districtwide, and by water agency)
- District's Water Usage per Acre (All Funds)
- Overall Water Costs (All Funds)
- Rainfall

(NOTE: Data as of October 7, 2015 - full data for the prior month is generally available the end of the current month – estimated 70% of usage is recorded)