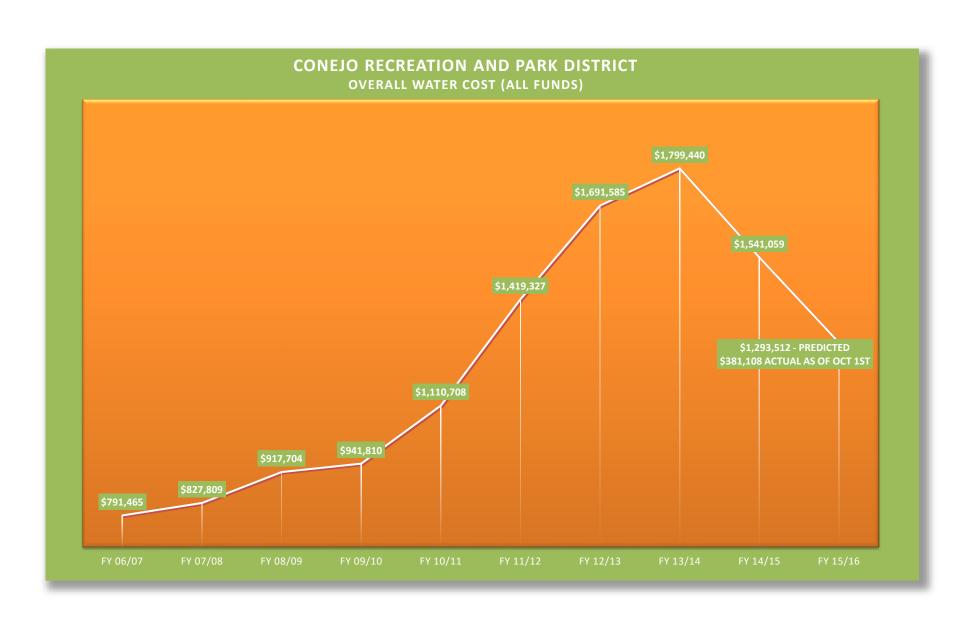

#### Water Use

Attached is the monthly water use report, including:

- Water use from June 1, 2015 to February 28, 2016 as compared to June 1, 2013 to February 28, 2014 (by Districtwide, and by water agency)
- District's Water Usage per Acre (All Funds)
- Overall Water Costs (All Funds)
- Rainfall

(NOTE: Data as of October 7, 2015 - full data for the prior month is generally available the end of the current month – estimated 70% of usage is recorded)