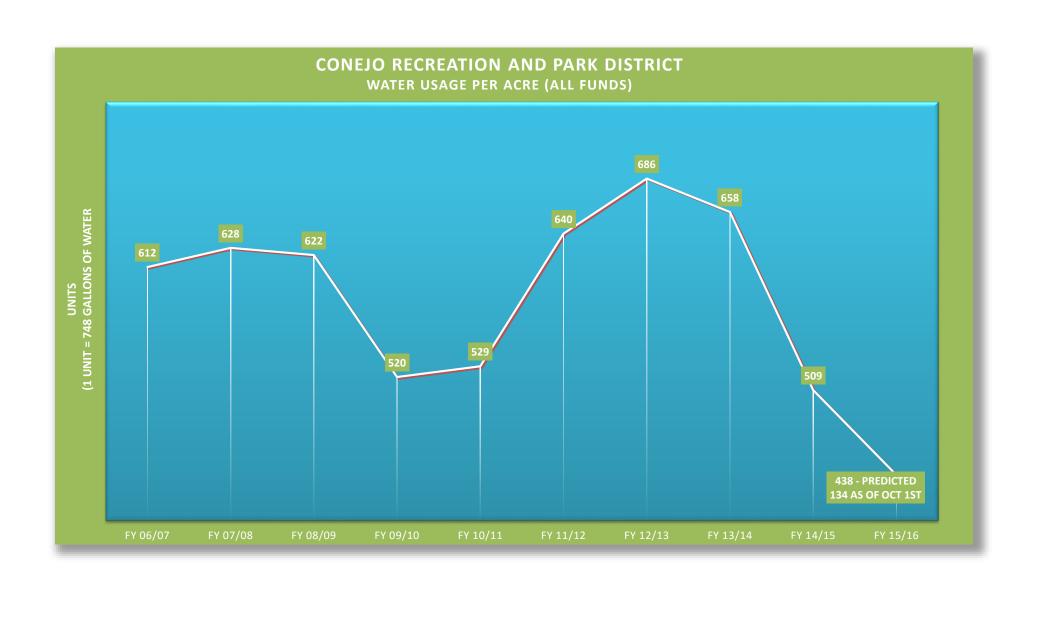

#### Water Use

Attached is the monthly water use report, including:

- Water use from June 1, 2015 to February 28, 2016 as compared to June 1, 2013 to February 28, 2014 (by Districtwide, and by water agency)
- District's Water Usage per Acre (All Funds)
- Overall Water Costs (All Funds)
- Rainfall

(NOTE: Data as of October 7, 2015 - full data for the prior month is generally available the end of the current month – estimated 70% of usage is recorded)