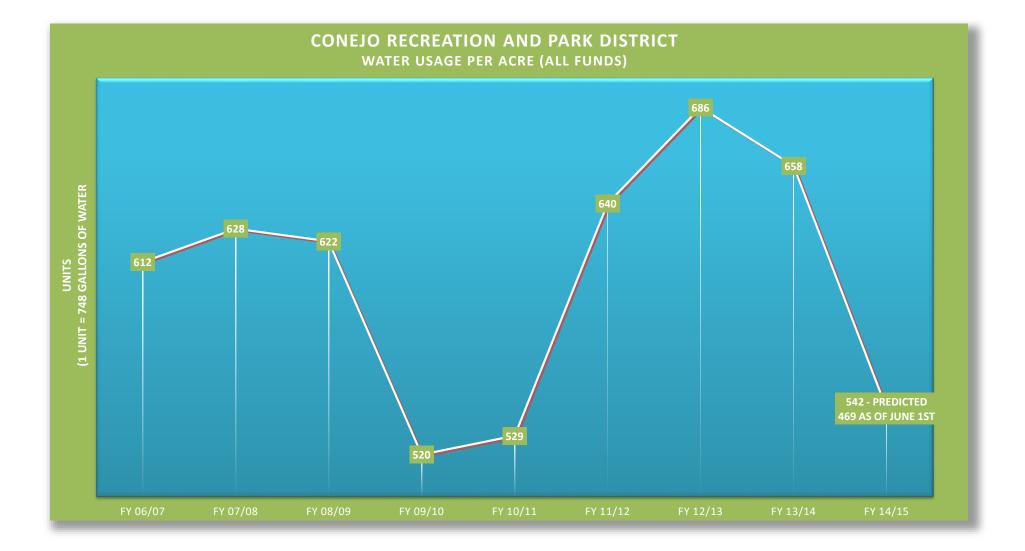

### Water Use

Attached is the monthly water use report, including:

- Water use from June 1, 2015 to February 28, 2016 as compared to June 1, 2013 to February 28, 2014 (by Districtwide, and by water agency).
- District's Water Usage per Acre (All Funds)
- Overall Water Costs (All Funds)
- Rainfall

(NOTE: Data as of July 7, 2015 - full data for the prior month is generally available the end of the current month – estimated 62% of usage is recorded)