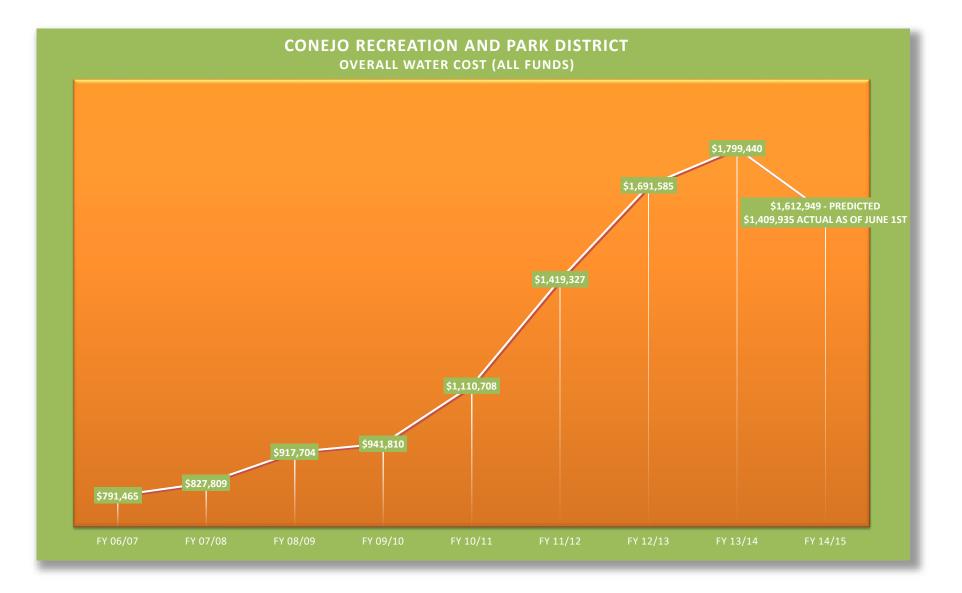

### Water Use

Attached is the monthly water use report, including:

- Water use from June 1, 2015 to February 28, 2016 as compared to June 1, 2013 to February 28, 2014 (by Districtwide, and by water agency).
- District's Water Usage per Acre (All Funds)
- Overall Water Costs (All Funds)
- Rainfall

(NOTE: Data as of July 7, 2015 - full data for the prior month is generally available the end of the current month – estimated 62% of usage is recorded)