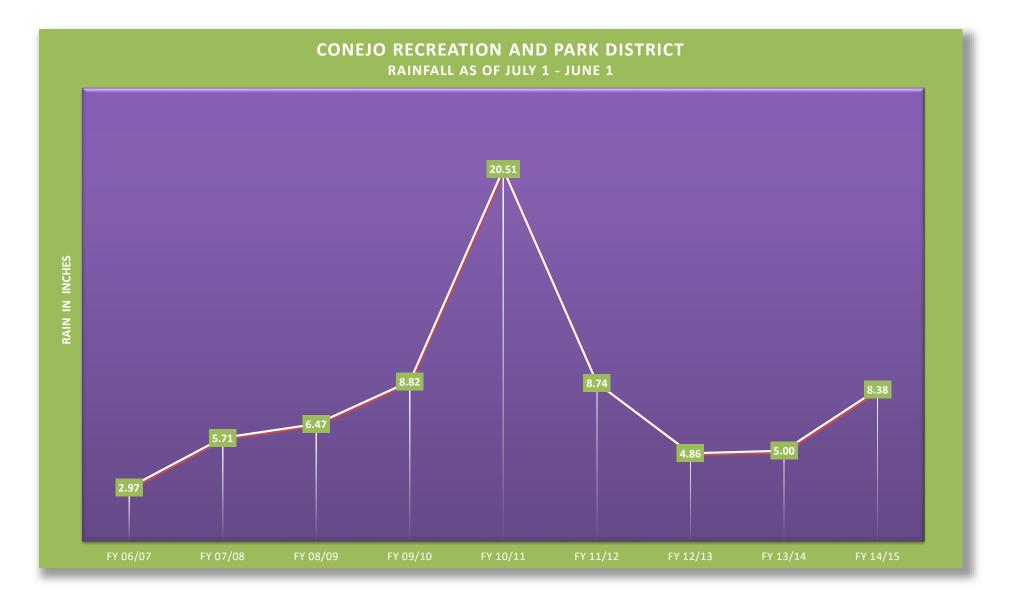

### Water Use

Attached is the monthly water use report, including:

- Water use from June 1, 2015 to February 28, 2016 as compared to June 1, 2013 to February 28, 2014 (by Districtwide, and by water agency).
- District's Water Usage per Acre (All Funds)
- Overall Water Costs (All Funds)
- Rainfall

(NOTE: Data as of July 7, 2015 - full data for the prior month is generally available the end of the current month – estimated 62% of usage is recorded)